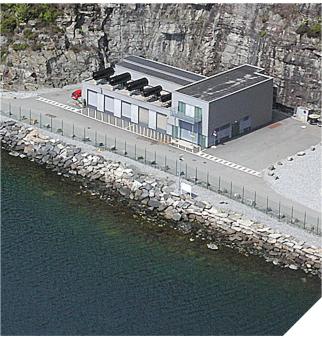

### Emergency power secures 100% uptime for Green Mountain

Green Mountain was established in 2013 and designs, builds and operates the world's most secure data centers. One of the data centers is located in Rennesøy outside of Stavanger, while the second one is in Rjukan, Telemark county. Co-location as a service is experiencing a tremendous growth, and Green Mountain plans to build a third data center in the near future. Green Mountain has customers within several segments such as banking and finance, the health sector and cloud services. The solutions provided are at such a high security level that they can never fail.

Since the data center was built from scratch, the customer required a total delivery. Accordingly, Coromatic delivered a tailor-made solution consisting of advisory, project management, design and implementation of five large generator sets with a total power of 12 500 kVA. The complete offer was convenient and predictable for the customer.