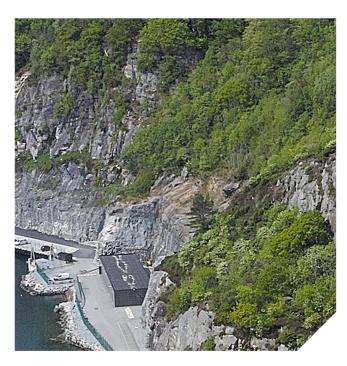

### Emergency power secures 100% uptime for Green Mountain

Green Mountain was established in 2013 and designs, builds and operates the world's most secure data centers. One of the data centers is located in Rennesøy outside of Stavanger, while the second one is in Rjukan, Telemark county. Co-location as a service is experiencing a tremendous growth, and Green Mountain plans to build a third data center in the near future. Green Mountain has customers within several segments such as banking and finance, the health sector and cloud services. The solutions provided are at such a high security level that they can never fail.