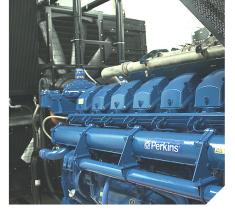

Since the data center was built from scratch, the customer required a total delivery. Accordingly, Coromatic delivered a tailor-made solution consisting of advisory, project management, design and implementation of five large generator sets with a total power of 12 500 kVA. The complete offer was convenient and predictable for the customer.