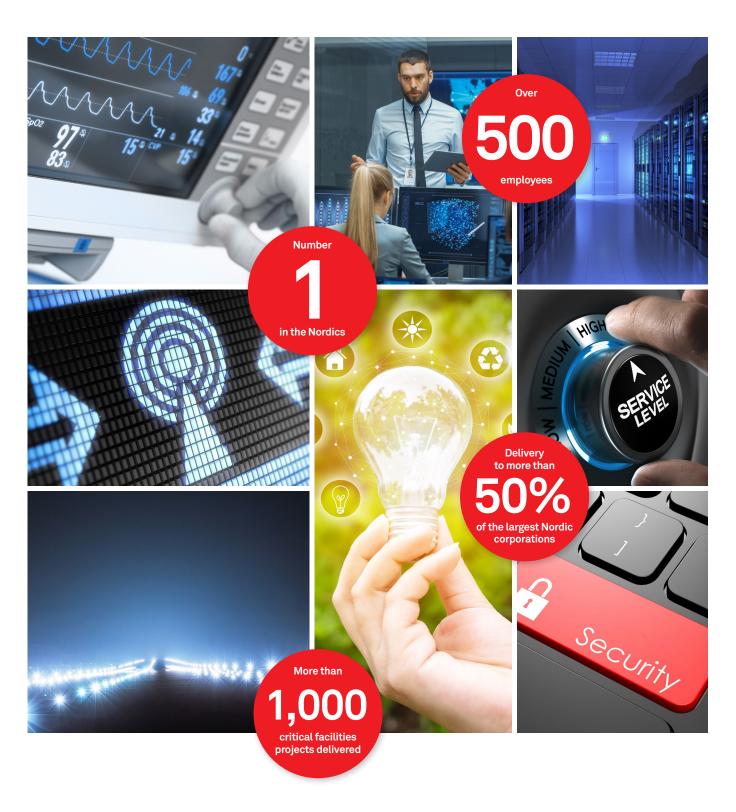

### Emergency power secures 100% uptime for Green Mountain

Green Mountain was established in 2013 and designs, builds and operates the world's most secure data centers. One of the data centers is located in Rennesøy outside of Stavanger, while the second one is in Rjukan, Telemark county. Co-location as a service is experiencing a tremendous growth, and Green Mountain plans to build a third data center in the near future. Green Mountain has customers within several segments such as banking and finance, the health sector and cloud services. The solutions provided are at such a high security level that they can never fail.

Since the data center was built from scratch, the customer required a total delivery. Accordingly, Coromatic delivered a tailor-made solution consisting of advisory, project management, design and implementation of five large generator sets with a total power of 12 500 kVA. The complete offer was convenient and predictable for the customer.